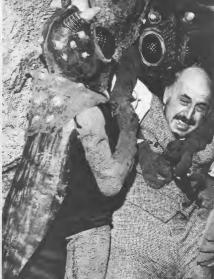

MHEN DINOSHUS BULLED THE ZAMI ONE MILLSON VERAS B C. CREATURES THE WORLD FORDOT. THE GIMBON COLLS, WHAT'S THE MATTER WITH HELL CHY, THE ONE OF MAN BEEN PERSONS OF MAN BEEN PERSONS OF A BUT CONSISTENCY OF THE STATE OF THE CONTROL OF THE STATE OF THE STA

oth med blas row men hara the produced print. A shipped in the produced print. A shipped in the mean that the produced print. A shipped in the print the pri

5

the temperature changes at night when the set is closed down. When we were making SiNBAD it was necessary to beenk the film otherwise the color values would change. But now they have made new types of film stock, which are not

as sensitive to this problem.

(2.— Does Talos have a metallic cover, or is it a nubber fittish made to look like

PRIOR It is rubber painted with a became finish. He has shrunk a lot as oil of the rubber animals do. The heat of the lights tend to dry out the moisture and finally