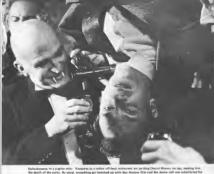

Unlike the usual run of horror films.

the screen.

money sunk into it..., and it shows on --- Marion Fox ---

Opposite page: Okana Rigg and Vincent Price, in their various THEATRE OF 8U.000 guists, on the proof for victims: Coral Brown lists photol about to be berned via electrocursor. Above "Frice as Shyllock search his pound of files in the "Niteriheat of Vincent" stoppino. At the right: the former Mm. Emma Pasi, lovely Miss. Rightwest file.